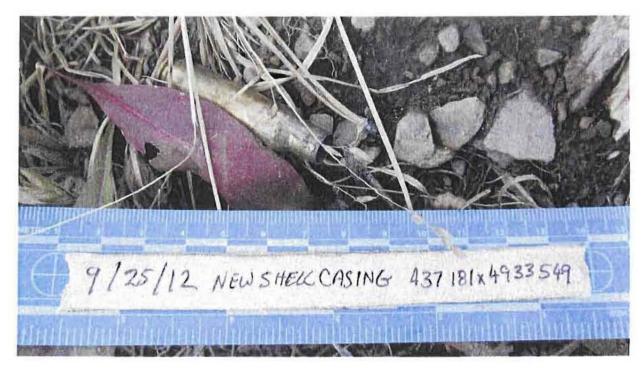

Aerial UTM versus collar UTM = 280 meters

Date On:

08/16/2012

Date Dropped:

Mort 09/17/2012 East Fork Spring Creek USSES Last live 08/30 & 31/2012 W Fork Spring Cr USSES

Collar Condition and Circumstance: Collar condition and circumstance extremely suspicious possibly a dead bear. Collar was hidden in a creek under a rock and small log approximately 15 feet from a hunting camp that had been pulled on the morning of the 18<sup>th</sup> the day after the collar was flown. On our way in to pick up GB726's collar Nick and I talked to a pair of Wisconsin hunters who had just vacated the hunting camp where the collar was found later in the day.

The collar had no marks on it except for two small possible quarter inch long knife or broad head cuts on the exterior of the collar. The cotton spacer appeared pulled apart not cut as some strands of cotton thread appeared to have been pulled through from between the grommets from the far end of the spacer. The separation of the spacer did have a strange angle. Although it appeared to have separated through the holes punched in the spacer at the time of capture. There was an additional tear / cut near one of the grommets. Placement of the collar under the rock and log was artificial as there was no bear sign in the area and all the small fragile limbs were still intact around the collar with no bear hair or sign present. Additionally seven apples and one cliff bar had been thrown in the creek near the collar.