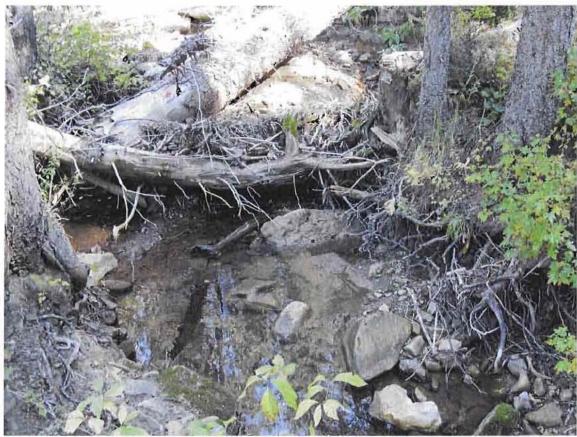

Photo 1: GB726 cotton spacer cut or torn through three punched holes?

Photo 2 Location of GB726 collar: The collar was tucked down underneath the backside of the large boulder just right of center in the frame. A five inch diameter two foot long log was also placed over top of the collar. There was no bear sign in the area.