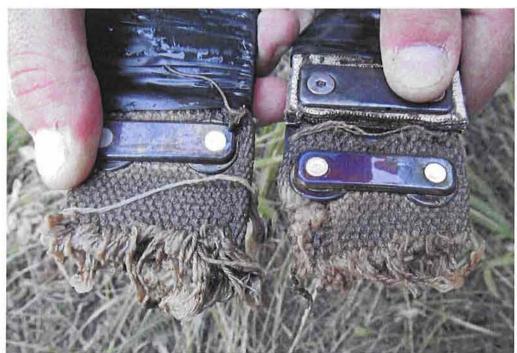

The collar had no marks on it except for two small possible quarter inch long knife or broad head cuts on the exterior of the collar. The cotton spacer appeared pulled apart not cut as some strands of cotton thread appeared to have been pulled through from between the grommets from the far end of the spacer. The separation of the spacer did have a strange angle. Although it appeared to have separated through the holes punched in the spacer at the time of capture. There was an additional tear / cut near one of the grommets. Placement of the collar under the rock and log was artificial as there was no bear sign in the area and all the small fragile limbs were still intact around the collar with no bear hair or sign present. Additionally seven apples and one cliff bar had been thrown in the creek near the collar.

Photo 1: GB726 cotton spacer cut or torn through three punched holes?

Photo 2 Location of GB726 collar: The collar was tucked down underneath the backside of the large boulder just right of center in the frame. A five inch diameter two foot long log was also placed over top of the collar. There was no bear sign in the area.