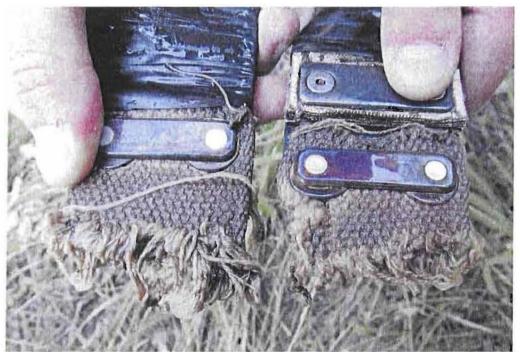

The collar had no marks on it except for two small possible quarter inch long knife or broad head cuts on the exterior of the collar. The cotton spacer appeared pulled apart not cut as some strands of cotton thread appeared to have been pulled through from between the grommets from the far end of the spacer. The separation of the spacer did have a strange angle. Although it appeared to have separated through the holes punched in the spacer at the time of capture. There was an additional tear / cut near one of the grommets. Placement of the collar under the rock and log was artificial as there was no bear sign in the area and all the small fragile limbs were still intact around the collar with no bear hair or sign present. Additionally seven apples and one cliff bar had been thrown in the creek near the collar.

Photo 1: GB726 cotton spacer cut or torn through three punched holes?

Photo 2 Location of GB726 collar: The collar was tucked down underneath the backside of the large boulder just right of center in the frame. A five inch diameter two foot long log was also placed over top of the collar. There was no bear sign in the area.