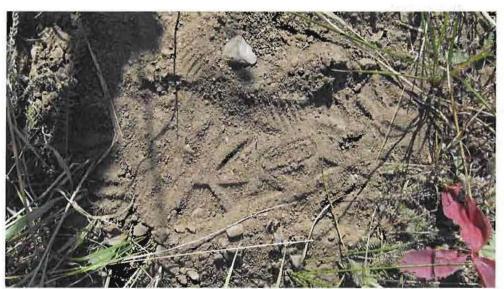

Footprint photos from the camp clearly matched two pairs of boots found in the apartment that they were staying in. Both hunters denied any knowledge of the radio collar. Everything else lined up with them being in the camp from the 14<sup>th</sup> through the 18<sup>th</sup>. One set of boot prints that left the trail walked through the edge of the camp directly toward where the collar was found in the creek was unaccounted for.

Photo 3: Unaccounted for foot print from the core camp area of the two Wisconsin hunters.