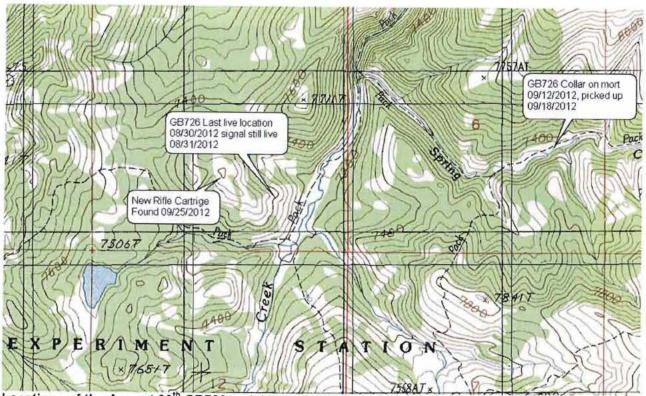

09/18/2012

Location:

Spring Creek, US Sheep Experiment Station, USDA

Collar UTM:

439250 X 4933708 NAD83

Aerial UTM:

439100 X 4933475 NAD83

Difference:

Aerial UTM versus collar UTM = 280 meters

Date On:

08/16/2012

Date Dropped:

Mort 09/17/2012 East Fork Spring Creek USSES Last live 08/30 & 31/2012 W Fork Spring Cr USSES

Collar Condition and Circumstance: Collar condition and circumstance extremely suspicious possibly a dead bear. Collar was hidden in a creek under a rock and small log approximately 15 feet from a hunting camp that had been pulled on the morning of the 18<sup>th</sup> the day after the collar was flown. On our way in to pick up GB726's collar Nick and I talked to a pair of Wisconsin hunters who had just vacated the hunting camp where the collar was found later in the day.

Scenario two would be that one of the hunters killed GB726 then removed the collar and for some reason brought it back to camp or simply found the collar and brought it back to camp. During our first encounter with the hunters on the trail, one became visibly nervous when we mentioned we were walking in on a bear collar on mortality. This same hunter was also visibly nervous, pale and sweaty during the interview. Also the first thing they blurted out when the radio collar in the creek at their camp was brought up was that since it was in the water there would be no fingerprints. Also I was able to backtrack the nervous individual over to the West Fork of Spring Creek to near where GB726 was located on August 30<sup>th</sup>.