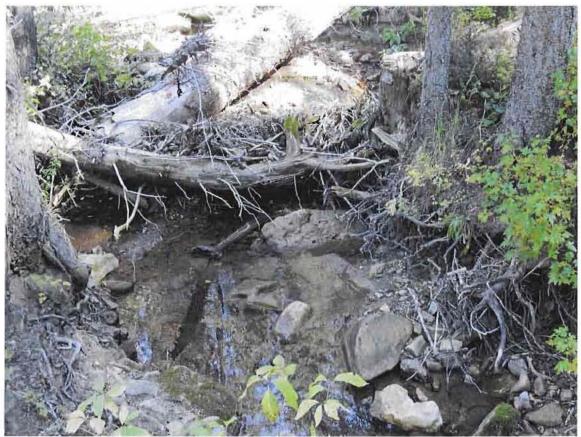

Photo 1: GB726 cotton spacer cut or torn through three punched holes?

Photo 2 Location of GB726 collar: The collar was tucked down underneath the backside of the large boulder just right of center in the frame. A five inch diameter two foot long log was also placed over top of the collar. There was no bear sign in the area.